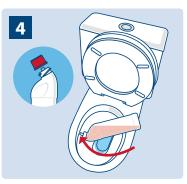

Remove the cap and direct nozzle under toilet rim at the water outlets. Squirt evenly over the surface.

Leave for 5-10 minutes.

Brush around bowl – especially around rim and below water line.

Lower the toilet seat before flushing to avoid splashback and rinse brush.