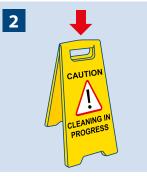

Use appropriate PPE as indicated in the safety data sheet.

**Prepare area:** Place appropriate cleaning in-progress safety signage.

Flush toilet and reduce water level with the toilet brush around "S" bend.