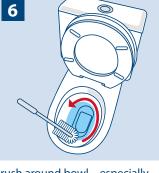

Remove the cap and direct nozzle under toilet rim at the water outlets. Squirt evenly over the surface.

Leave for 5-10 minutes.

Brush around bowl – especially around rim and below water line.

Lower the toilet seat before flushing to avoid splashback and rinse brush.