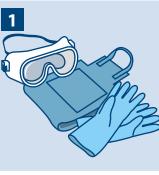

## SAFE HANDLING:

Always wear Personal Protective Equipment (PPE) when handling, dispensing and using chemicals.

Refer to the Safety Data Sheet (SDS) for detailed information and immediate first aid measures including medical emergency helpline number.

Use appropriate PPE as indicated in the safety data sheet.

**Prepare area:** Place appropriate cleaning in-progress safety signage.

Flush toilet and reduce water level with the toilet brush around "S" bend.