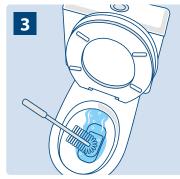

Remove the cap and direct nozzle under toilet rim at the water outlets. Squirt evenly over the surface.

Leave for 5-10 minutes.

Brush around bowl – especially around rim and below water line.

Lower the toilet seat before flushing to avoid splashback and rinse brush.