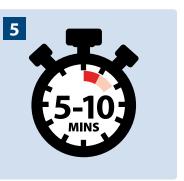

Remove the cap and direct nozzle under toilet rim at the water outlets. Squirt evenly over the surface.

Leave for 5-10 minutes.

Brush around bowl – especially around rim and below water line.

Lower the toilet seat before flushing to avoid splashback and rinse brush.