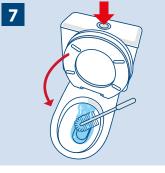

Remove the cap and direct nozzle under toilet rim at the water outlets. Squirt evenly over the surface.

Leave for 5-10 minutes.

Brush around bowl – especially around rim and below water line.

Lower the toilet seat before flushing to avoid splashback and rinse brush.