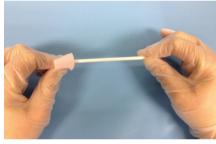

Grip the foam head between the packaging and gently tug on the stick.

Alternatively, use a sterile gloved hand and check the foam head is attached to the stick.

**DO NOT** allow the oral swab to soak in liquid as the foam head is liable to become detached.