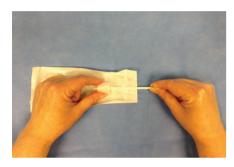

## Before using an oral swab... Please check the head is firmly attached to the stick.

Rocialle Healthcare is committed to promoting patient safety and welfare. Any object placed into the mouth could present a choking hazard. Therefore as an added precaution please follow the instructions below carefully.

Grip the foam head between the packaging and gently tug on the stick.

Alternatively, use a sterile gloved hand and check the foam head is attached to the stick.

**DO NOT** allow the oral swab to soak in liquid as the foam head is liable to become detached.