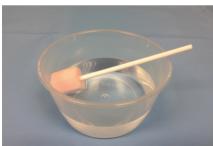

Grip the foam head between the packaging and gently tug on the stick.

Alternatively, use a sterile gloved hand and check the foam head is attached to the stick.

**DO NOT** allow the oral swab to soak in liquid as the foam head is liable to become detached.