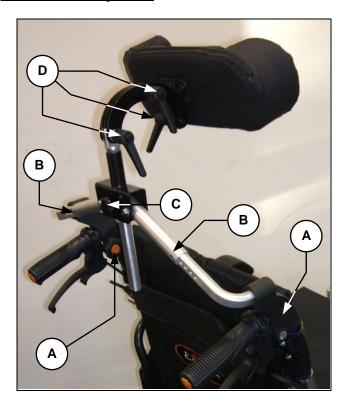

#### To Install:

Undo and remove the screws and handwheels attached to the plastic brackets marked 'A'. Loosen the grub screws marked 'B'.

Install the two plastic brackets marked 'A' over the wheelchair push handles, adjusting the width to suit. Secure the brackets by reattaching the handwheels and screws. Secure the headrest width by retightening the grub screws marked 'B'.

# To Adjust the Headrest Height:

Loosen the handwheel marked 'C' by turning anticlockwise. Alter the headrest to the required height and retighten the handwheel.

# To Adjust the Headrest Angle:

Loosen the required handscrews marked 'D' by turning anticlockwise, and adjust the headrest as required. Retighten any loose handscrews.